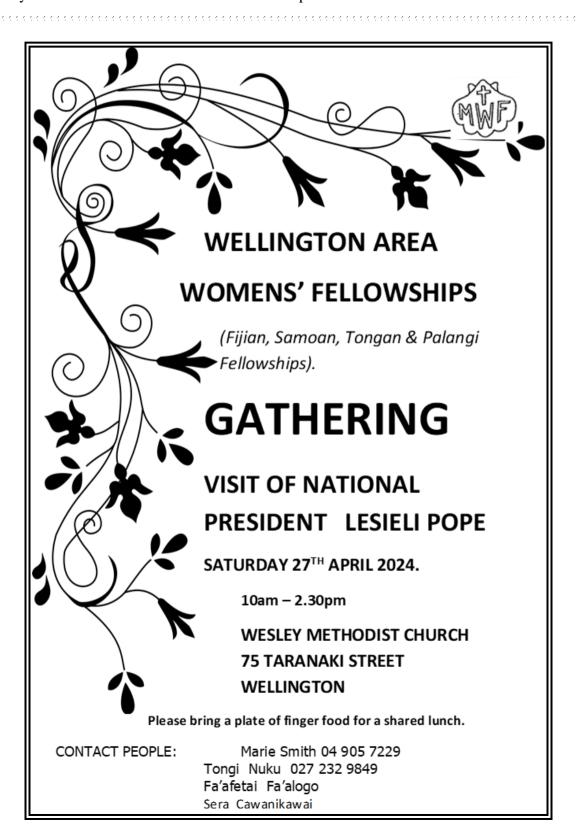

Raumati church door duty Hugh and Maureen Evans

This Saturday 27 April will be the Wellington Area Methodist Women's Fellowship Gathering. Full details are overleaf.

**Raumati Music Playgroup meets on Thursdays from 10am-12pm (new time)** and will restart in Term 2 on the 2<sup>nd</sup> May. We would appreciate more adult helpers so if you could volunteer once per month please contact Maureen Calhaem on 04-299 1903